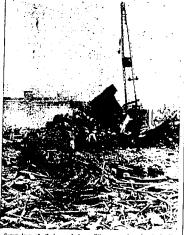

## New Nitrate Blast Barely Averted in Torn Texas Town

ammonium nitrate caught fire and burned for two nours. It was examinate at 11:25 a. m. The fire broke out in the already damaged warehouse of the Texas City Terminal Railway company, packed with tons of the same chemical that one week ago, almost to the minute, exploded aboard the French ship Gandcamp, killed an estimated 575 persons and did untold damage.

Billowing orange smoke, the type Texas City residents have learned to fear, swept over the city.

Fire trucks and a fire boat stood by, but Mayor J. C. Trahan refused to send them into the area, saying he did not want "a single other life lost."

A reporter for the Houston Chronicle, shortly before vote overwheiming passage of did not want "a single other life lost."

A reporter for the Houston Chronicle, shortly before vote overwheiming passage of other ordinal swent into to the area to check on the months of the same chemical that one week ago, almost to the minute, exploded that one week ago, almost to the minute, exploded that one week ago, almost to the minute, exploded that one week ago, almost to the minute, exploded that one week ago, almost to the minute, exploded that one week ago, almost to the minute, exploded that one week ago, almost to the minute, exploded that one week ago, almost to the minute, exploded that one week ago, almost to the minute, exploded that one week ago, almost to the minute, exploded that one week ago, almost to the minute, exploded that one week ago, almost to the same chemical that one week ago, almost to the minute, exploded that one week ago, almost to the minute, exploded that one week ago, almost to the same chemical that one week ago, almost to the minute, exploded that one week ago, almost to the minute, exploded that one week ago, almost to the minute, exploded that one week ago, almost to the same chemical that one week ago, almost to the same chemical that one week ago, almost to the same chemical that one week ago, almost to the same chemical that one week ago, almost to the same chemical that one week ago, almo

ossibility of any further danger.

Earlier, Deputy Mayor John Hill said that "an

# Earlier, Deputy Mayor John Hill said that "an explosion could occur at any time." The cause of the fire was not determined, but a Houston Chronicle staffer at the scene said it broke out shortly after 9:10 a. m., almost the same minute the Wednesday first blast occurred aboard the French ship Grand-camp.