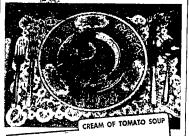

# M-M-M! Creamy, Rich TOMATO SOUP You Make at Home!

Mix one tall can Morning Milk with 2 cups water (or if you prefer a creamier texture, use 2 tall cans Morning you preter a creamier texture, use 2 and can also and Milk undiluted). Open a No. 2 can of tomatoes and cut tomatoes in small pieces, then stir pulp and juice into milk while cold. Add 1/4 teaspoon salt and 2 teaspoons sugar. Heat (but don't boil) and serve. Serves 6.