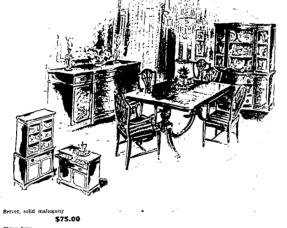

### USED FURNITURE

USED FURNITURE

-pen and pad \$12.50, dressers
5 and up, trash-burner with

422.50, dath-cupboard \$17.50,
daveno \$17.50, office deak \$35.00,
L. R. mile \$99.00, kit, cabinet

0, dressing tab, and mirror

### NEW FURNITURE

Bed-daveno suite \$169.00, torties lamps \$29.00, Monitor 5-tube radio Monitor Mystic clock. Will give you assume asystic clock. Will give you \$5.00 for your old maltreas, regardless the shape it is in. Same for your springs, to trade on our Master built box-spring and mattreas. 1/3 h. p. electric motor.