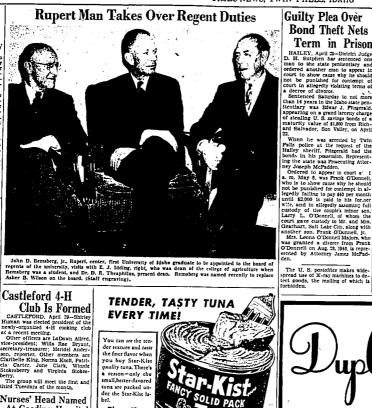

Nurses' Head Named At Gooding Hospital Gooding Hospital Gooding Job and State Irom, Jerome, has been appointed Irom, Jerome, has been appointed With Ion and Control of the With Ion and State and State Who has returned at the hospital Miss from has been employed as a registered nume at the hospital