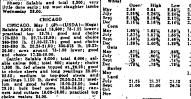

## Markets and Finance

## Stocks

Markets at a Glance NEW YORK, May 1 (R)— Stocks—Higher; olls lead recovery. Bonds—Steady; modert demand for

rade support

Chicago:
Wheat-May strong; short-couring.
Corn-May contract led unturn.
Oats-Sharply higher on May; other
nonths steedy.
Hogs-Very months ateedy.

Hogs-Very slow and unevenly 76 cents to \$1.25 lower; top 23.75.

Cattle-Moderately active and fully steady; top \$26.15.

Repub Stee Rey Tob B Safeway Sears Roeb Simmons So Vac Ro Pacific Sparry

NEW YORK, May 1 (P)—
Am Sup Pow 11/4 Mt City Cop
Bunker Hill 17 Niag Hudaou
Cities Serv 291/4 Technicolor
Electric B 2 S 11/4 United Gas
Hecla Mining 11/4

# Stock Averages

20 15 Indus. Raila A.7 A.3 87.5 51.6 9 88.8 81.3 90.8 31.3 90.8 32.8 106.4 48.7