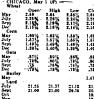

#### **Potatoes-Onions**

CHICAGO POTATORS

CHICAGO, May (UP) — Did stock vais 55; on track 97; new stock arr ; on track 143; total shipment 978, Idahoa: Old stock arrivals 48; ships 18.1 mellon i ne ned i cierri 18.06.1 20; incident 19.1 dichent 103 tatoch 180; publication 104 tatoch 180; publication 19.1 dichent 19

CHICAGO ONIONS
CHICAGO, Nay 1 (UP)—Onione (80
b) Tyrch asiles: Toras yellow Bermudae
133-140.
Sired asiles: Toras yellow

naim: Texas yellow Bermudas; Texas yellow boilers 1:00; Texas in 2:00-2:25, New stock; Michigan 1:25-1:50; Illinois yellows 1:00. ORTLAND, Gre., May I (F)-Wheat ures unquoted, Cach grain; Flanced

h wheel (thick) 1861; while 2 in the control of the Mard white Beart; 10 per cent 2.87;

I per cent 1.41; 18 per vent 2.48;

I per cent 1.41; 18 per vent 2.48;

Today's car receptly Wheat 84; Barley Bi
era 21; millised 4.

## Livestock

DENVER, May I Op-(USDA) Cattlet Statute 12 and 12 a

CHICAGO, May 1 (P)

avy mixed o., ite 97%, ng 1.60-1.90 nominal; feed noted was 10,000 1040.

OMAILA, MONTH PART OF THE STATE O

FLOUR MINNEAPOLIS, May 1 67-Flour in 100 lb. cotton sacks family patents unchanged at 7.60; standard patents it 5 higher at 5.60; shipments 60,450. Standard bran 47.60.

KANSAS CITY GRAIN KANSAS CITY, April 10 (A) 22.63 % to \$2.65 %; No. 2 red \$2.65 %; \$2.63 % to \$2.65 %; No. 2 red \$2.62 %; \$84 N; No. 8 \$2.61 %; to \$2.67 % N 2.54; July \$2.19 \$ Sept. \$2.12 %; Dec.

187 cars: unchanged to 2c higher white \$1.57% to \$1.64N; No. to \$1.63N; No. 2 yellow and mixe to \$1.68%; No. 3 \$1.49 to \$1.86%; July \$1.83%; Nept. \$1.44%; July \$1.83%; Nept. \$1.44%; July \$1.85%; Nept. \$1.44%; Nept. \$1.64%; Nep top 20.09.