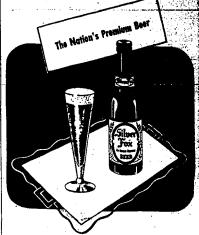

A sturdily brewed extra pale, extra dry beer made from the finest malt and hops, Possessing a distinctive flavor and aroma to

# Silver Fox Extra Pale

IDAHO SALES CO. Burley, Idaho

PENNEY'S

LOVELY

CHENILLE

**SPREADS** 

9.90 . 13.90

Heavily tufted high pile chenille