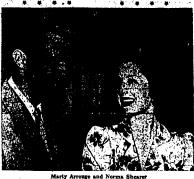

May 1st MEDICAL ARTS BLDG.

1515 Addison Ave. East Telephone 2532

MORTON CUTLER,

Marty Arrouge Severely Bitten as He Battles Dog SUN VALLEY, May 1 (or-Marty Arruses, Sun Valley att instructor, is recovering today from injuries suffered during an encounter with a stray dog which forced Arrouge into a take at this resort, Jumes Seminar, Sun. Valley publicity director, reported.

Arrouge battled the animal "while trying to protect his movie actress wife. Norms Shearer and her 13-year-old daughter, Katy, from stack by the dog, Scannian said.

The action was suffered injuries on his chest, arms and legs, Was released from the Sun Valley hospital but is still under observation.