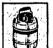

4 MEAT HITS

Drops Fish at Resort

From an allitude of about 30 feet, Pilot Paul Fuller, Twin Falls, drops alabow trout into Sun Valley lake as part of what is described as a ederal experiment. In four separate flights over the lake, Fullet lanted 8,000 trout, It was reported that only one fish died in the lantings. (Staff engraving)