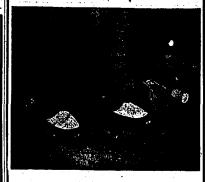

4 MEAT HITS

Drops Fish at Resort

From an allitude of about 30 feet, Pilot Paul Fuller, Twin Falls, drops alabow trout into Sun Valley lake as part of what is described as a ederal experiment. In four separate flights over the lake, Fullet lanted 8,000 trout, It was reported that only one fish died in the lantings. (Staff engraving)