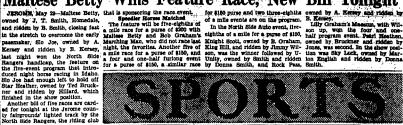

# Maltese Betty Wins Feature Race: New Bill Tonight

## Walkingshaw Five-Hit Hill Work Wasted

WORK WASIECT

The LIMB MAN Who Wast! There
I Bolyard Last night shook
up the batting order of his Cowboys,
who had only cracked out nine hits
in the two previous games, but they
did even works—they got only two
off the right-handed offering of
Con Dempsey and, as a result, tell
gain before the Bees, 3-6. disched
Florer league pace being act by the
Roll Lake Oity aggregation.
A five-hit hurling job by Dick
Walkingshaw during the seven innings that he worke before giving
way to a pinchiltier and relief hurler Jack McGarthy, who yielided one
more actor, was wasted. All seams