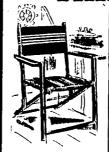

# TAKE IT EASY THIS SUMMER

Ahey, for Comfert!

Yacht Chairs

3.49

COMPLETE

## **DeLuxe Beach Chairs**

Hardwood in natural varnish finish with striped drill chair seat, foot-

HANDY FOLDING

**CAMP STOOLS** 

Larger Size, 21 3/4"x1014"x111/4" ...

Camp Stool with Back

Hardwood legs, striped drill seat, 17" high.