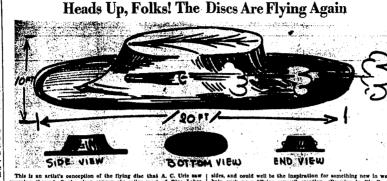

### Cooler

TWIN FALLS, IDAHO, FRIDAY, AUGUST 15, 1947

Flying Saucer Reported Flashing Down Canyon At 1,000 Miles Per Hour; Two Others Are Seen

the fast-flying objects the nation scription of the flying discs seen by

By JOHN BROSNAN as Magic Valley and the

A Regional Newspaper Serving

A. C. Urie, iger Falls Tro vest of Blue I

Stop Violence, **Urge Officials** 