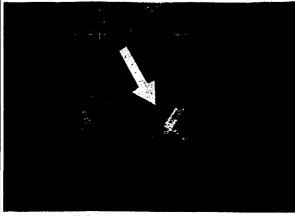

#### Airship With 2 Girls Rams Mt. Hyndman

(From Page One)
age was sighted from a height of
2,000 feet.

2,000 feek.

A pack narty, headed by Couts of Blains county immediately set out for the scene about 27 miles north-reast of Halley Part of the trip was negotiated by car, after which the searchers continued on horse-back while directed by plane from

back while directed by pears the air. The pilot and sheriff who sighted the wreckage from the air reported that it looked as though the motor had been forced back into the cockpit of the plane by the impact when it crashed.

sit of the plane by the impact when crashed. Airport officials at Halley indicated that the pilot of the Aeronca lane that attempted to land there paperntly became alarmed by the rose-winds at the field and headed friendly into the storm trateling wood peak in flight the storm trateling wood peak in flight institution and a tudent landed at the sirport without damage of injury. Get License Aug. 20 Miss White had obtained her priase flying license Aug. 20 and had hours of 800 flying to her credit the had flown for the past two ears.