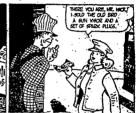

# Wendell Man Fined\$300 on Plan for Fire

WANT AD RATES (Free Page One)
small range fires that were started
by lightning south and east of
Gooding. The electrical storm turned back both Empire and United
Airline planes.