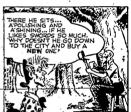

# Wendell Man Fined\$300 on Plan for Fire

WANT AD RATES (Free Page One)
small range fires that were started
by lightning south and east of
Gooding. The electrical storm turned back both Empire and United
Airline planes.