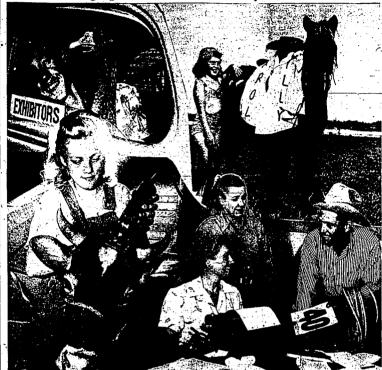

# County Fair **Exhibits Go**

As most of the first-morning attendance consisted of xhibitors and their families who were admitted free, no courate estimate of the crowd was available at press time, cast end day Triday were ex-ected to bring out the largest crowds, according to fair fittels.

# On Display Entries that rolled through the newly-remodeled gate in rendless procession throughout Tuesday went on display force throngs of fairgoets when the gates awung open to be Twin Falls county fair at Filer at 9 a. m. Wednesday.

# **Exhibits Now** On Display at County's Fair

(From Page One)
is attributed in part to the
in premium list, as well as to
fact that sufficient time has
sed since end of the war to
not preparation of contest ma-