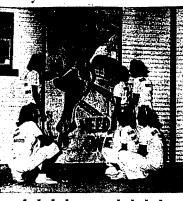

#### Here's No. 1 Busy Spot-in County This Week | Last Rites Held

Busiest spot in Twin Falls county this week is the fairgrounds at Filer, and the nave omter of the is this new office building that handles all administrative details and ticket sakes for the fair. The buildink disk is time to handle the record number of exhibitory rubblems and kicket sakes, enables the sit handle ticket purchasers from outside of the fairgrounds in the section of the structure at right, those already in the prounds can enter from left, T. V. Nall, Kimberly, tair beard chairman, is shown or of counter closest to camera at right, while Tair Secretary Tom Farks is standing at end of counter in Cr. Shown at extreme left on outside of counter is R. A. Blinker, Bostonan Monit, who is producing