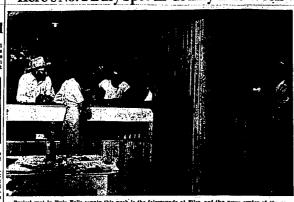

#### Here's No. 1 Busy Spot-in County This Week | Last Rites Held

Busiest spot in Twin Falls county this week is the fairgrounds at Filer, and the nave omter of the is this new office building that handles all administrative details and ticket sakes for the fair. The buildink disk is time to handle the record number of exhibitory rubblems and kicket sakes, enables the sit handle ticket purchasers from outside of the fairgrounds in the section of the structure at right, those already in the prounds can enter from left, T. V. Nall, Kimberly, tair beard chairman, is shown or of counter closest to camera at right, while Tair Secretary Tom Farks is standing at end of counter in Cr. Shown at extreme left on outside of counter is R. A. Blinker, Bostonan Monit, who is producing