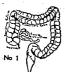

PICTURE 1—Shows your colon as it should appear. Picture No. 2 is a typical case of colitis, as it appeared at one of our colon clinics.

PICTURE 2—More than likely your colon will show one or more of the defects depicted at left in PICTURE 2. This illustrates ptosis, or a falling of the transverse colon, Also shown is a spartic colon colitis condition, with abnormal loops and adhesions caused by constipation.