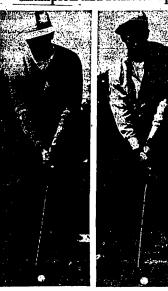

## Schlagenhauf Beats Gibbons, 1 up, to Win Magic Valley Open

#### Champion and Runner-up

Chleage
Philadelphia 58 24 4
Philadelphia 58 35 4
SUNDAY'S RESULTS
Breakly 12-5, Chelman 2-3
New Yell Sunday
Philadelphia 7-3, Pittsburgh 3-7
Philadelphia 7-3, Pittsburgh 3-7

CLEAN PICKUP

Schlagenhauf won the Magie Valley Open yesterday when he de-feated Russell, 1 up, in the final of a journament that attracted a field of 103 golfera.

was 1 up. Rollo Gibbons, Jerome's former The former Badger came from champion, I up, getting 24-35 for a behind to win Russell banging out-two-under par 70, while Gibbons 24 bas Reliasen, had 25-35 for a \*4.