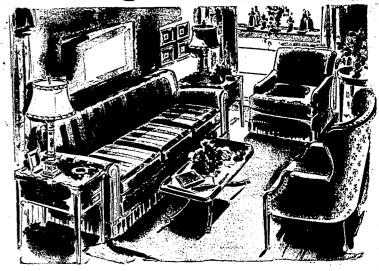

# connoisseur s selection

of Fine Living Room Furniture

# exquisite styles superbly crafted ...

For the discriminating homemaker . . . for the woman who loves nice things . . . choose a fine living room piece from Hoosier's beautiful selection of 100 suites or more. There's heirloom quality apparent in every line, painstaking craftsmanship evident in every detail. You'll find impressive Regency styles, graceful Duncan Phyfe, elegant French designs, classic Chippendale and Sheraton reproductions, modern Lawson types and endless other styles in sofas and chairs destined to lend importance to any room they're placed in. All have full spring construction, hair and down filling, solid mahogany frames. Available in superb quality brocatelles, damasks, friezes, tapestries, mohairs and other fine longwearing fabrics.