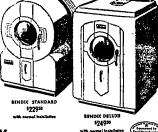

# Why qamble on a dark horse when the favorite is such a swell buy?

The world's most-wanted washer is the onl automatic which has been home-tested by mil lions of women in 9 years of actual use.

No other automatic washer . . . in fact, no washer in the world . . . has done such mountains of wash, for so many millions of families, for as many years as the Bendix . . . and done the ubble job automatically!

Workless washdays with the Bendix

Just set the dial, add soap. All by itself the Bendix fills itself with water... washes clothes... changes its own water... rintes 3 times... damp-drys clothes ... cleans itself ... drains itself ... drains itself ... fill your hands never touch water. You don't even have to be showed.

Buy no washer till you've seen all the Bendix magic.

BENDIX automatic Home Laundry

\$40 to \$70 Less than other automatic washers!

#### UP TO 15 MONTHS TO PAY

Why wait? Let your new Bendix set you free right now! Just make a down payment, then you may have as many as 15 months to pay the belance on easy budget terms.

COME IN FOR A FREE DEMONSTRATION