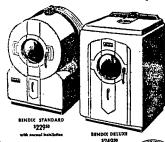

# Why qamble on a dark horse when the favorite is such a swell buy?

The world's most-wanted washer is the onl automatic which has been home-tested by mil lions of women in 9 years of actual use.

No other automatic washer . . . in fact, no washer in the world . . . has done such mountains of wash, for so many millions of families, for as many years as the Bendix . . . and done the ubble job automatically!

Workless washdays with the Bendix

Just set the dial, add soap. All by itself the Bendix fills itself with water... washes clothes... changes its own water... rintes 3 times... damp-drys clothes ... cleans itself ... drains itself ... drains itself ... fill your hands never touch water. You don't even have to be showed.

Buy no washer till you've seen all the Bendix magic.

BENDIX automatic Home Laundry

\$40 to \$70 Less than other automatic washers!

#### UP TO 15 MONTHS TO PAY

Why wait? Let your new Bendix set you free right now! Just make a down payment, then you may have as many as 15 months to pay the belance on easy budget terms.

COME IN FOR A FREE DEMONSTRATION