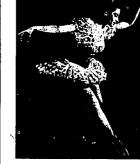

# Ballerina's Success Confirmed by Applause

cold,

"Too Wonderful for Words" is Ruby Asquidy's description of this Maple Walnur Cake. And because this recipe, and every Martha Meade cake recipe, is perfectly balanced with Sperry Diffed Snow, you can be assured of uniform, good results every time with this combination. When Sperry Diffed Snow "Home-Perfeted" Enriched Floure is used with a Martha Meade recipe, the flowr cannot cause a baking failure.

Buy either solid or grated Star-Kist Quality is the same

for her dancing...for her bakings with Drifted Snow Flour

Ruby Asquith, Prima Ballerina of the San Francisco Civic Baller, has received the admining plaudits of critics and patrons of the arts for her dancing with the Metropolitan Opera, San Fran-cisco Opera, American Baller Carevan.<sup>3</sup> In her home, her family and friends enthusisati-cully prise and enjoy her bukings with Sperty Drifted Snow "Home-Perfetted" Enriched Flour.