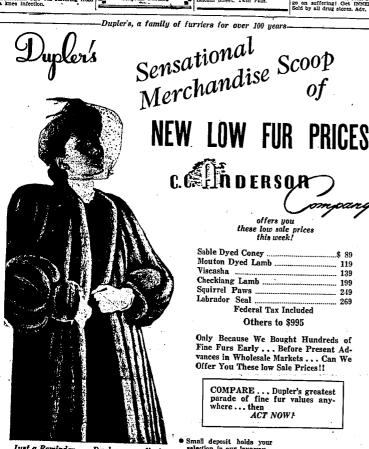

#### Jerome Fair Results

offers you these low sale prices this week!

Federal Tax Included

Others to \$995

Only Because We Bought Hundreds of

Fine Furs Early . . . Before Present Advances in Wholesale Markets . . . Can We

COMPARE . . . Dupler's greatest parade of fine fur values any-

ACT NOW!

Offer You These low Sale Prices!!

Just a Reminder . . . Duplers were first to offer a cash refund on taxes if re-duced in 1948 and 1947 . . . and the offer holds good until February, 1948.

Small deposit holds your selection in our layaway

where ... then

Sable Dyed Coney

Mouton Dyed Lamb Viscasha

Checkiang Lamb ....

Squirrel Paws

Labrador Seal

• 10 months to pay

No carrying charge