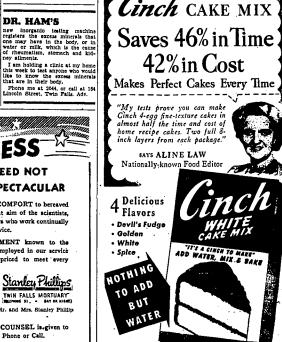

### Cinch CAKE MIX Saves 46% in Time 42% in Cost Makes Perfect Cakes Every Time "My tests prove you can make Cinch 4-egg fine-texture cakes in almost half the time and cost of home recipe cakes. Two full 8-inch layers from each package." SAYS ALINE LAW Nationally-known Food Editor