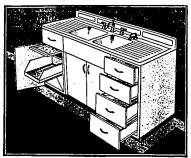

# Youngstown KITCHENAIDER SINK Complete by Adding Your Cabinets Later on

### Kitchenaider 66" Twin

With Double Drainboard

This beautiful "Kitchensider" is completely streamlined for modern convenience and service. Built of the assum all steel produces the service of the service of the service produced by the service of th

\$184.50

THESE PRICES INCLUDE ALL FITTING

These two models are in stock for immediate in-stallation. You will find a YOUNGSTOWN "Kit-chenaider" to suit every home and taste.

Drop in—let our KITCHEN PLANNER (Mr. George Brennen) help you plan your new kitchen or how to modernize your present one.

Kitchenaider 48" Twin

This very popular model is a clever combination of dishwasher than the property of the propert

\$154.95

With Sliding Drainboard

We Also Have Those Famous "Drain-o-Matic"