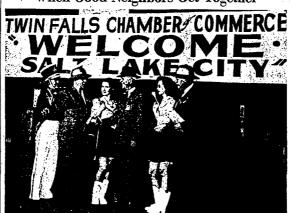

### Utah Ambassadors Boom Good Neighbor Policy During Visit to Magic Valley

### **Utah Party of** 'Ambassadors' **Invade Valley**

inally, there was the important ark dropped by R. J. Schwendinark drommittee. After describing many resources comprising the committee of the state of the school was, feelibe land and teens who don't get thred of the same of was, feelibe land and teens who don't get thred of the same losed that the Union Pacific days—the committee chamber it will construct a "lead" truck upin the 30-acres industrial gale.

erce.
Pinchhitting for Harry Benoît,
no was unable to attend as toesteater, Juneau Shinn did the honain that capacity.
During the dinner, arranged by
committee headed by Frank
did, a musical trio accompanying

inovelty, backed up by Stuby Brown aguitar and Accordionist Loren aguitar and Accordionist Loren and Corpo singing was led by James C. Reynolds, and J. Hill and Jack Thomas presented muistal selections. The mondain side of the series of the control of the contr

# cutifined recent expansion and development of Twin Palls, citing the water and sewer list expansion, entanging of the Gill finited. In addition, and the series of the ser

bring with Radia. He nonwith Radia. He nonwith Radia and the veto in the security council but that
use a measure was being used in 
"fittle this were turned, with
"fittle this were turned, with
the thing were turned, with
the dident with the top to the
thing with the thing with the top
the transport of the thing with
the transport of the proabout the transport of the peoday it will be the armed forces
and the transport of the peo-