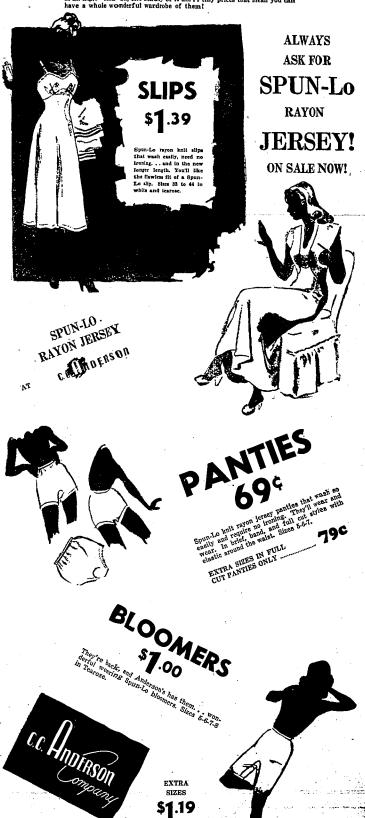

Happy Home

by Reliance

pockets . . self tie-back belts for good fit.

# **SPUN-Lo Rayon Jersey** A Whole Wash-easy Wardrobe of Sleek-fitting cool and comfortable-rub resistant lingerie

Pamper yourself with wonderful Spun-Lo rayon jersey that FITS without binding. Suds fresh in seconds. Keep their sleek shape without looking at an irqn! And Oh, the beauty of it all...tiny prices that mean you can have a whole wonderful wardrobe of them!