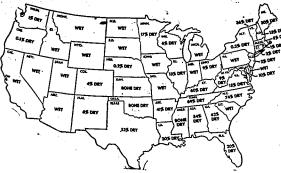

# U.S. Drying up Again

This map tells the story of the battle for local option prohibition. More than 25,000,000 Americans can't buy a drink of liquer, 10,000,000 of them can't even buy beer in the areas where they live.

# Prohibitionists Winning Fight; Third of Nation Has Dried up

The United States is drying.

again, much faster than most people realize.

On thousands of separate fronts.

In the constitution of the dry are shalling the west on the issue of probibition, and in the majority of cases the drys are winning. In 20, 000 local option elections since repeal, the drys have won 12000.

Already a third of the nation has a state of the constitutions of the constitutional bans on drinking.

Three states—Kanasa, Mississippi and Oklahoma—never repealed their constitutional bans on drinking.

Chicago, 120 procincia have word themselves all constitutional bans on drinking.

Chicago, 120 procincia have word themselves all constitutional bans on drinking.

Chicago, 120 procincia have word themselves all constitutional bans on drinking.

Chicago, 120 procincia have word themselves all the major and the constitutional bans on drinking.

Chicago, 120 procincia have word themselves all the major and the constitutions of the co

Fouths Near End
Of Long Journey