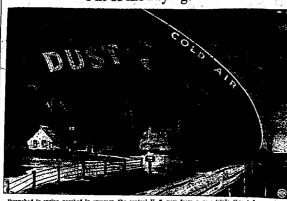

# Fall's Promise of Relief for Parched Mid-West May Breed Fire and Dust

**Opium Smuggling** 

**Brings** Conviction

RETURNS TO WHITMAN FILER, Sept. 25—Jack William has returned to Whitman college Walla Walla, Wash., to resume his tudies after spending the summer