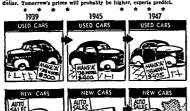

# U.S. Drying up Again

This map tells the story of the battle for local option prohibition. More than 25,000,000 Americans can't buy a drink of liquer, 10,000,000 of them can't even buy beer in the areas where they live.

# Prohibitionists Winning Fight; Third of Nation Has Dried up

The United States is drying.

again, much faster than most people realize.

On thousands of separate fronts.

In the constitution of the dry are shalling the west on the issue of probibition, and in the majority of cases the drys are winning. In 20, 000 local option elections since repeal, the drys have won 12000.

Already a third of the nation has a state of the constitutions of the constitutional bans on drinking.

Three states—Kanasa, Mississippi and Oklahoma—never repealed their constitutional bans on drinking.

Chicago, 120 procincia have word themselves all constitutional bans on drinking.

Chicago, 120 procincia have word themselves all constitutional bans on drinking.

Chicago, 120 procincia have word themselves all constitutional bans on drinking.