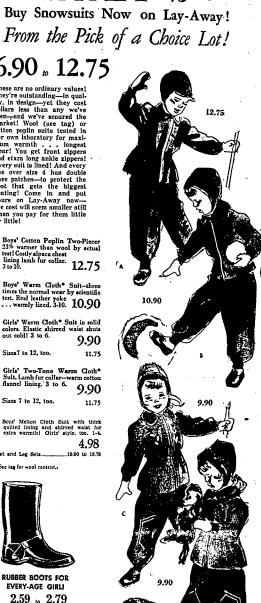

# 6.90 , 12.75

These are no ordinary values!
They're outstanding—in quality, in design—yet they cost dollars less than any we've seen—and we've scoured the market! Wool (see tag) or cotton poplin suits tested in our own laboratory for maximum warmth. longest our own laboratory for maximum warmth . . . longest wear! You get front zippers and etxra long ankle zippers! Every suit is lined! And every one over size 4 has double knee patches—to protect the spot that gets the biggest beating! Come in and put yours on Lay-Away now—the cost will seem smaller still when you pay for them little by little!

A Boys' Cotton Poplin Two-Piecer 23% warmer than wool by actual test! Costly alpaca chest lining lamb fur collar. 3 to 10.

B Boys' Warm Cloth' Suit—three times the normal wear by scientific test. Real leather yoke ... warmly lined. 3-10. 10.90

C Girls' Warm Cloth\* Suit in solid colors. Elastic shirred waist shuts out cold! 3 to 6. 9.90

11.75

O Girls' Two-Tone Warm Goth'
Sult. Lamb fur collar-warm cotton
flannel lining. 3 to 6. 9.90

Sizes 7 to 12, too.

Boys' Melton Cloth Buit with thick quilted lining and shirred waist for extra warmthi Girls' style, too. 1-4.

EVERY-AGE GIRLI 2.59 to 2.79
ry style! Fits most heels! lined. Sizes: Childs' 8 to

CHILDREN'S GALOSHES