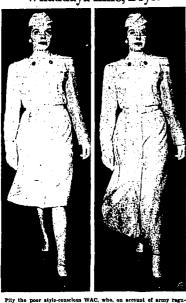

Whaddaya Like, Boys?

Pily the poor style-convious WAC, who, on account of army requisitions, still must wear warnines' short side! Inspite when fashion decrees that skiris must be 'way down to there. Photo at left, showing regulation length has been reducethed, right, to show what WAC's may come to if apecial committee, working on change in skirt-length regulations, should go whole bog.