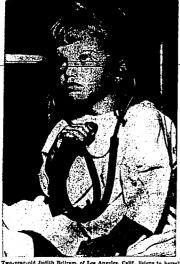

### Listens for Bell to Ring

Two-year-old Judith Beltram, of Los Angeles, Calif., listens to hersell on the stethoscope at Los Angeles emergency hospital, where she was taken after she swallowed a miniature sleigh bell from a bracelet her mother made for her. (NEA telephoto)