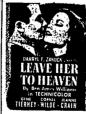

#### Motor-Vu Theatre FRIDAY

SATURDAY

THE RETURN OF FRANK JAMES

With Gene Tierney - Henry Fonda PLUS CARTOON and SELECTED SHORTS Shows Nightly - 7:30-10 Box Office Opens at 7:00

MIDNIGHT MATINEE SATURDAY NIGHT New Show Starting at 12:30 THE JUNGLE PRINCESS"

Coming Oct. 7-8
"DUEL IN THE SUN"