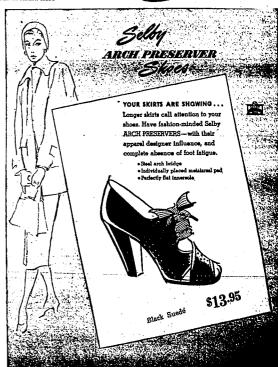

### Dressup Oxfords by BUSTER BROWN

They're perfect for dressup . . . every little girl's dream of a dainty shoe. In soft brown leather,

with stylish pinking along the vamp.

Sizes 8½-12 \$4.98; 12½-3 \$5.95

Saturday morning at 9:30 a. m. on station KTFI

"Footwear for the Entire Family"