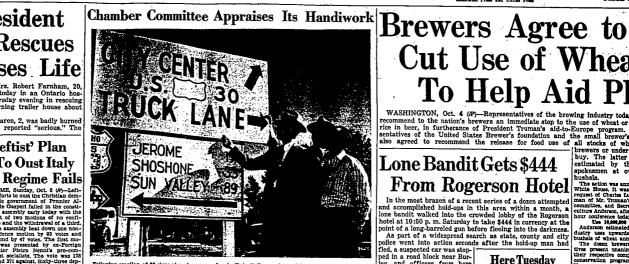

## 26 New Signs | Questions on Sewer Answered by Mayor

### **Bush of Lilacs Blooms in Fall**

Order Placed For 450 New Street Guides

Poachers Get