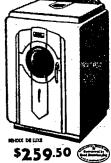

## THE 1,000,000th **BENDIX WASHER** Answers 4 Important Questions

1 What is the THRIFTIEST way to get clothes' cleanest?

Use a small amount of soap in a small amount of hot water so there'll be enough hot water left to give the clothes a thorough rining. That's how the Bendix works. And that's how the 1,000,000 Bendix Washers now in use see pilling up big savings for their hardy owners:

#### 2 What is the SAFEST way to get clothes cleanest?

The same way you wash your daintiest garments .:: by "dunking" them gendly in and out of the suds. And that's exactly how 1,000,000 Bendix Washers are making dothes last longer. For in the Bendix, clobes are gonly rumbled—hundreds of times—in and out of the rads. No agitator wear and tear .:: no rubbing, secrubbing and twisting.

#### 3 What's the EASIEST way to get clothes cleanest?

In ten whole years of trouble-free service, the Bendix automatic Wather has saved more hard work for more housewires than any other wather in the world. Just put in the dothas, set the disk, add sosp... and yon're through. The Bendix throroughly wather, rince and damp-drys the dothes... astomatically...

#### 4 How can I be SURE the Bendix is the best?

One of the million lucky Bendix owners is a neighbor of yours. So you don't have to take our word for it. Jest ask ber what a wonderful washing job her Bendix does, how thrifty it is... and what a wonderful life it is with all the work of washing done for her awamstically.

COME IN FOR A DEMONSTRATION! LEARN ABOUT OUR EASY PAYMENT PLAN!