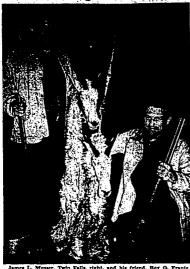

#### Twin Falls Man, Friend Bag Goats, Bear in North Idaho

dition, Franta also downed a bleck bear. The goals wore killed in a southern street of the street of the street of the southern street of

During their years of hunting to-

## & AUTO SUPPLY

F. GOODRICH PRODUCTS 405 Main East Phone 423

Friends Bag Pair of Goats

A Twin Falls man and his boyhood friend from Pueblo, Colo, have finally achieved an ambition of long-standing—to bag mountain goats, and the story from the Lake conding to a story from the Lake conding to the conding a three-day hunt in Gabinet mountains which ring Lake rend Orelin in word common the Colon cach bagged as mountain goat during a three-day hunt in Gabinet mountains which ring Lake rend Orelin in word common the Colon Col