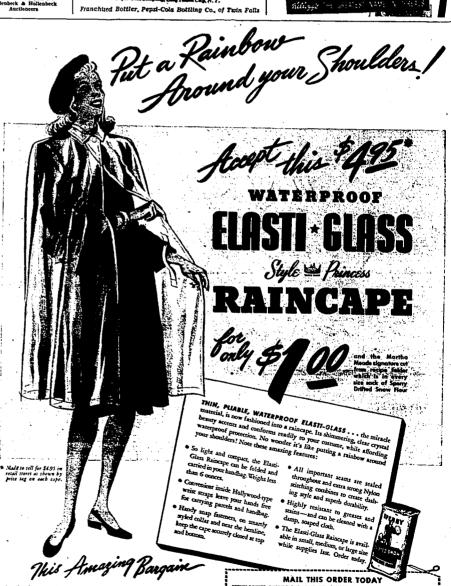

O.

Sorrel throughberd mars, 7 yrs, add; bay ½ thoroughberd mars, 7 yrs, add; bay ¾ thoroughberd mars, 6 yrs, add; bay ¾ thoroughberd mars, 6 yrs, add; bay % thoroughberd mars, 6 yrs, add; bayrel ¾, thoroughberd mars, mostly mostly ; 7 yrs, add; bayrel ¾ thoroughberd mars, mostly mostly ; 1 yrs, year-add stuffen with ¾, thoroughberd papers; trayver-add stuffen with ¾, thoroughberd papers; trayver-add stuffen with ¾, thoroughberd papers; trayver-add stuffen think ¼ thoroughberd papers; trayver-add

#### **Household Goods**

and Dan Alberthoen will consign 7 register-eford both stree by Parson 397344. These to from 16 to 12 menths old and are out of street by Wyoming Beerford ranch both.

TERMS: CASH DAY OF SALE

## (WID) W.R.Patterson, Owner

BILL HOLLENBECK & CARL HOLLENBECK, Auctioneers



Sperry Divised Soow "Home-Perfected" Enriched Flour used with Martha Meade recipes. Every Martha Meade recipe—and there are recipes for cakes, pies, cookies, and botherads in every nack of Sperry Drifted Soow—in noe only designed for Drifted Soow but thoroughly tested which is in the home overs of the Martha Meade Home Saff. Try a sack of Drifted Soow next time and you'll discover why it has been the baking standby of four generations of Western homemakers. Use it in a Martha Meade recipe and you'll have perfect success every time. Otherwise, write Sperry Flour, San Francisco 6, and double the cost of your sack of Drifted Soow Flour will be refunded.

Sperry Bivisies of Scienceal Mills

| SMALL 🗆    | MEDIUM [] | LARGE [] |
|------------|-----------|----------|
| 7 Reme is  |           |