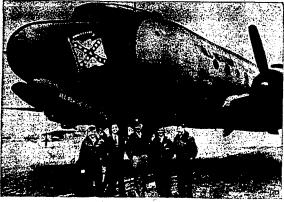

daughter Deon. Edger Offistensen de daughter Carol, Mr. and Mrs. and Mrs. and Mrs. Springs of the Carol, Mr. and Mrs. Crett Yost.

Mr. and Mrs. Bichard Chambars.

ett Yost, r. and Mrs. Richard Chambers, m, visited with the former's her, Mrs. M. H. Manning, who

n Norton, Oakley, was a Sun-visitor with friends and relanere.
Gladys, Wagstaff, Salt Lake
s staying with her sister, Mrs.

An study, weaping, and lake Mrs. A study, weaping, and the Manning, this I still an Onish! Bochone, ties I still an Onish! Bochone, ties I still an Onish! Bochone for James Bronson attended at the Priday. The Study of the Study of the Study of the Study for Lake City to visit relatives and the LDS conference. While school students were given used to the Study of the

## 'Robot' Plane at End of Atlantic Flight



## Vegetarian of 45 Years Tugs Beard, Says He's Happy Man

Beard, Says He's Happy Man

CHICAGO, Oct. 8 GUD — John
Maxwell tugged at his para white
beard and said he guessed things
had never been so good, it was an
enceuse western in the world's
measure vestern in the world's
maxwell so is years old, prorieter
of the cafeteria, and a vestern in
of 43 years standing, He also is
a happy man.
Welt measure days and poultry
ments new food program, Maxwell Subject
man's new food program, Maxwell
figures business will be booming.
About 800 people crowded into
Maxwell's basement ealing house
figures business will be booming.
About 800 people crowded into
Maxwell's basement ealing house
figures business will be booming.
About 800 people crowded into
Maxwell's basement ealing house
figures business