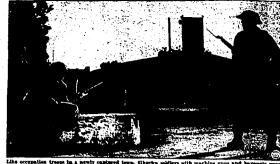

### Ship Bearing Dead of War Lands Friday

Interment.

Licut Linion I. Turner of the graves registration division, Ogden, Utah, presented the film, "Decision," and apoke upon the plan for returning the remains to this country. As he spoke, the first ship bearing the bodies of 2,100 who died was nearing the United States from the Almandian Liandon.