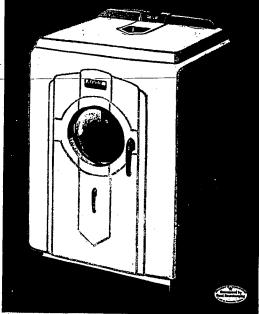

# How the BENDIX washer saved a million wives

#### BIGGEST SAVING OF ALL

is the work and time the Bendix automatic Washer saves you. All you do is put in the clothes, set the dial, add soap ... and RELAX! All by itself the Bendix washes, triple rinses and damp-drys the clothes . . . then cleans itself and shuts off automatically. You don't even have to be there.

### THRIFTY WITH HOT WATER, TOO!

The thriftiest way to get clothes cleanest is to tumble them hundreds of times in and out of mall amount of hot suds . . . then rinse them thoroughly. That's exactly what the wonderful Bendix washer does, all by itself.

#### KIND TO CLOTHING BUDGETS!

The Bendix "Tumble-Action" principle saves wear and tear on clothes. No agitator . . . no rub, scrub and twist . . . "Tumble-Action" is gentle action . . . safe with the daintiest fabrics:

SAVED: \$1,000,000 A MONTH!

Yes, the lucky owners of the million Bendix washers now in use are saving about \$1.00 a month each on laundry soap alone!

Come in for a demonstr<del>ation</del>! Learn about our easy payment plan!

### Does it sound too good to be true?

One of the million lucky Bendix owners is a near neighbor of yours, so you don't have to take our word for it. Ask HER all about it . . . how well it washes, how thrifty it is, how much she likes her workless washdays. We know what she'll say . . . and she ought to know!