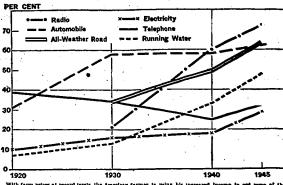

who have gone my with them against the right it center because they offered effective in the results of the

Reds' Hope Wiped Out The only hope of French and Ral-in communist for participation in left respective governments was rough these coalitions. That hope ould seem to have been wiped out by their inclusion in Russia's for-nity - announced fifth column overment.

ement.

orth communists learned long
much communists learned long
mics against the government,
France still comes first with a
proportion of Frenchmen,
is moderate socialist-labor party
toms already has challenged
or Nemnies socialist to break

French communists learned long ago, when they sided with rebellious and the security of the second of the second in the second in



### **American Farmers Gain Increasing Comforts**



### Parity Formula Revision Seen Greek War Bride As Need; Prices 'Out of Line'

LOS ANGELES, Oct. 10 G7-Fred C. McCall, 28, University of Southers California football player, was sured for divorce by his Greek war bride, Mrs. Maro Ohika McCall, 24. The daughter of a Greek army (This is the last of three dis-patches on the condition of the American farmer today.)

BY PETER EBSON

The condition of the

patients on the controls color of the controls color of the color of t



The 18th Century Radio-Phonograph Combination

Mahogany or walnut. Standard broadcast band, two managany or wanut. Standard broadcast band, two-FM bands, short wave band with spread-band tun-ing. Eight station push-buttons. 12-inch speaker. Edge-lighted dial. Automatic volume control. Tone control. Bullt in antennas. A