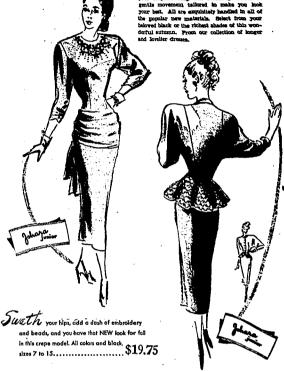

## The More Flare, The More Flattery!

# PIEGNOIR COATS

24.75

100% Pure Wool

- Many with Cowl Hoods!
- Coverts, Gabardines! Plaids, Suede Cloth!

What a flattering way the warm, flared back coat with switling beauty has! Short or long with versatile detachable hood or small collars... nothing beats its gracefulness in movement. All the more lovely in the new rich colors and woolens.

Juniors', Misses', Women's sises.

#### New Fitted Coats

Dressmaker or Coachman types re-lease wide, long circular skirts from their small waistlines. Single or double breasted styles have high buttoned necklines and small col-lars. Soft textured fine woolens in wonderful colors. Janiors', Misser', Women's sizes,