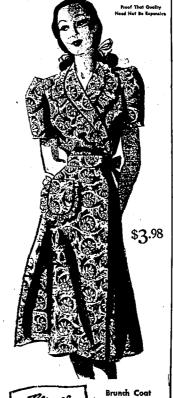

#### **Modern Trusses**

Sav-Mor Drug

80 Square Percale 14 to 44

You'll be merry in this gay go-around Reliance Brunch Coat. Deep graduated ruffles sweep from shoulder to waist . . . beruffled side pocket . . . generous lap-over . . . just the features you want. Blue, Green, 14 to 44