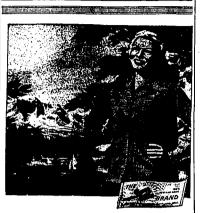

#### **Craft Stalking** Storm Caught On Iwo Jima

p having is all but blow them right if Iwo Jima.

The typhoon swept westward cross Iwo Jima Thursday, driving ne population into the old Japanese awes and damaging installations ith winds higher than 160 miles