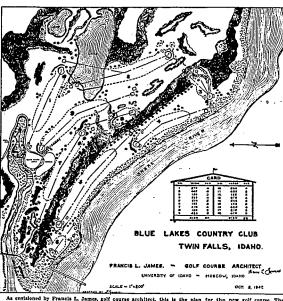

### This Rugged Blue Lakes Canyon Land $\dots$

### ... Will Be Transformed Into Modern Golf Links

As envisioned by Francis L. James, golf course architect, this is the plan for the new golf course. The lake indicated above is the same one at left of top photo. (Staff engraving.)

### Nature Did "Spade Work" for **Golf Course Near Blue Lakes**

Benson Olmstead Advertisement Oct. 21 Col Harvey C. Iverson

BACK FROM VACATION

OCTOBER 23

MAYFAIR

Keep in style by being first with the newest. Shop the Mayfair first—it's Magic Valloy's style headquarters.