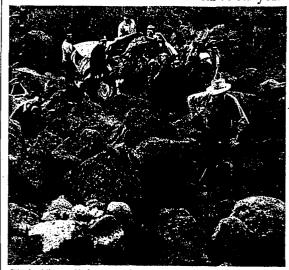

### Where Last Ride Ended at Bottom of Canyon

### Car Drops 476 Feet Into Snake River Canyon