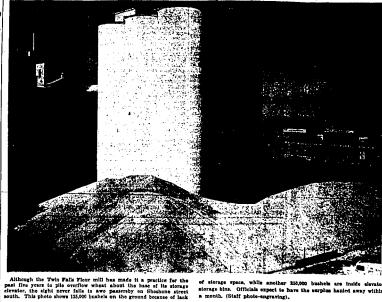

### Overflow Swirls Around Base of Grain Elevator

of storage space, while another 250,000 bushels are inside elevator atorage bins. Officials expect to have the surplus hapled away within a month. (Staff photo-engraving).