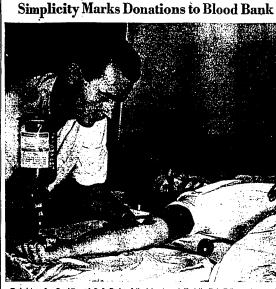

#### Hospital Establishing Blood Bank in **Conjunction With Growing Laboratory** said in his last report h

U.N. Passes Plan to

roved a universal condemnation after criminal penalties and government suppression

Kelloggis

MOUSHREDS

Iguess you'd call us "Modern", too

÷

MONDAY, OCTOBER, 27, 1947

'Blood Bank' Being Set Up

For Hospital

For Hospital proximations are not an environment into each transmission repre-sented an immediate problem for the hospital. The usual procedure was than, when a patient arrived the hospital. The usual procedure was than, when a patient arrived that the correct type of blood for the transmission. The insard in make the transmission the insard in make the was that hose hore metab-liands and is operating on a find predict of the patient. When the base has been estab-blands and is operating on a find be immediately available, end then the smouth used can be easily re-pleed at the leaves of the hosp-these data the blood bank on this

patient: the blood bank on this ating basis, an effort will o obtain the support of perl nd at king and gi.in

vertex of giving blood for it is simple, painless and s.according to Dr. Creed. technicians complete the of blood with a minimum of or loss of time. Although are urged to 'take it easy" frest of the day, the loss of maletcly replaced in the supplicies of the supplicies of multicity replaced in the within three weeks.

n unree weeks, commentary on donat Dr. Creed pointed ou husky man who doesn' giving the bl the support of ild up the bank, s to build up the bank, a dministration will ations from any indi-wish to make this con-welfare of the com-