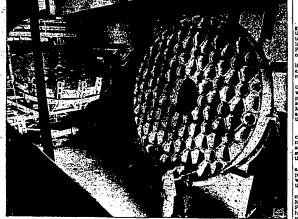

200-Inch Mirror Ready for Palomar Trip

**Missing Pole** Party Leader

TIMES-NEWS, TWIN FALLS, IDAHO

ARSAW. Oot. 27 (P)—A Poliah mment apokesman said today an investigation was under way elemnine how Stanislaw Mikounobstructed The date for has not been Showalter a 40 and 50 mer

args of the California Institute of Technology optical abop, inspects the computer its special crafts in which it will be transported shortly to the observatory on top San Dices, for installation in the world's largest telescope. In feft background mitror was polished. (AP wirephote)