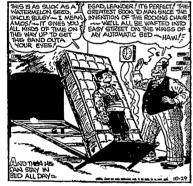

An automatic electric blanket or comforter is the perfect cover to bring you sleep luxuries you've never had before. Just ONE light electric bedcover keeps you warm all night, every night... instead of a mountain of covers.

Just imagine getting into a bed that can be pre-warmed, and restfully sleeping under a single blanket that keeps you comfortable no matter how the room temperature changes during the night. You'll have the wonderful experience of waking up completely refreshed.

You'll find automatic blankets or comforters on the market now, and your choice of attractive colors to match your reg-ular bedding. Enjoy this added comfort of modern electrical

IDAHO POWER