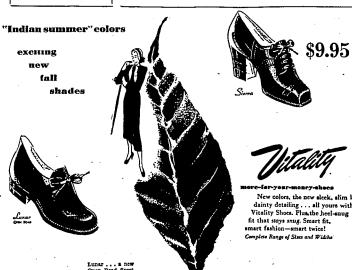

ly trimmed with lace top and bottom four gore.

\$4.50

Dry Goods Dent.

Smooth Power-Knit thigh bands mold and hold your girdle down . . . without discomfor or pressure.

See our window display of foundation garments.

girdle, you'll find that Power Knit has completely mastered the gentle art of persussion! No other two-way stretch can match its terrific 'kick' and tenscious control,

Power Knit has power to keep its control, too. It won't stretch out, won't wash out, or 'case up', as many girdles do after a few wearings. Power Knit is gentle too . . . it has a careasing, suede-amouth finish next to your skin.

Special Attractions Warner's Sta-Up-Top\* waisband . . . specially woven for Power Knit roll-ons, has extra elasticity woven in so you can whisk your girdle off and on with ease.



Department Store