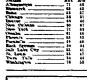

Twin Falls Markets

| LIVESTOCK                                                                          | . —   |
|------------------------------------------------------------------------------------|-------|
| Choice butchers, 120-240 lbs 225,00                                                | 1     |
| Overweight butchers124,00                                                          | 1 2.  |
| Packing sows, heavy                                                                | 150   |
| Packing some light                                                                 | ١,    |
| Packing sows, light \$22.00<br>(Two dealers quoted)                                | Cole  |
| Steers \$17.00-24.50                                                               | Les   |
| Bolls \$13,00-17,00                                                                | L     |
| Enifore                                                                            | Col   |
| Fat Cows                                                                           | Aus   |
| Vesiers817.00.22.00                                                                | Sta   |
| Cutters110.00-13.00                                                                | Cole  |
| Fat Lambs                                                                          | Leg   |
| \$7.50                                                                             | (0    |
| (One dealer quoted)                                                                |       |
| GRAINS .                                                                           | Lan   |
| Boft wheat, per bunbel                                                             | Lat   |
| (One denier quoted)                                                                | Lan   |
| (Barley and outs market fluctuates with                                            | Lar   |
| heal feeder dessand. He uniformity in daily                                        | Med   |
| prices queted. May vary lot to life from                                           | Med   |
| description (with policy)                                                          | Sma   |
| Qualitions listed below):  Barley, 100 lbs. \$3.90-3.50 Quiz, 100 lbs. \$3.20-3.50 | Free  |
| 11.10-3.10                                                                         | _ (0  |
| (Two dealers quoted)                                                               | East. |
| Mad alama 100 Da                                                                   | (8    |
| Hed pleyer, 100 lbs                                                                |       |
| Alfalfa, grade 1, 100 lbs to the state of                                          | Ma.   |
| Alimita, grade 1, 100 (bc\$22.00-\$0.00                                            | ~~c   |
|                                                                                    |       |
| Great Marthage No. 1                                                               | 73    |
| Great Northern No. 2                                                               |       |
| Grant Northern No. 2                                                               |       |
| - Bunell rute No. 1                                                                | Lar   |
| Sept 1 rods No. 2 \$9,94-10.21                                                     | La    |
| (Pire desires quoted)                                                              | Lar   |
| FIRMS No. 1                                                                        | Med   |