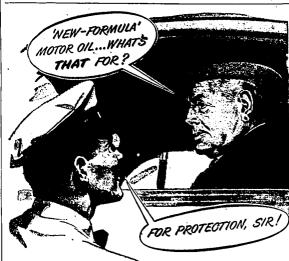

Our Shell Research men developed it to combine the best qualities of many different compounds. In New-Formula Golden Shell, they've brought together. compounds that clean your engine ... keep it clean ... and lay down a long-lasting oil film. It adds up to better protection for your engine.

MOTOR OIL

Shell Research makes a study of production efficiency, Some Research makes a study of production tending, too. They've found ways to get the cost of making this top-quality oil down so we dealers can sell it at a non-premium price. Plus tax, of course. On every score, we believe, our New-Formula, Golden Shell is far and away the best value in motor oil today.

Your Shall Dealer