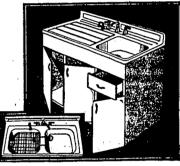

# Kitchenaider Sink

Complete by Adding Your Cabinets Later on

Come in. Let Us show you this beautiful

Kitchenalder

With Sliding Drainboard 48" Twin

Priced for Only

\$154.95

Complete with All Fittings Ready to Install

This beautiful aireamlined 'Kit-chenaider' one of the most pop-ular models . . . a dever com-bination of dishwasher as a di-laundry sink. The bowls are deep and roomy, having a sliding top drainboard that makes for handy efficiency. The sink has 4 inch aplash back, is all steel con-structed with lifetime porcelain enamed finish. All cabinets sturyd and, roomy. Recessed front with