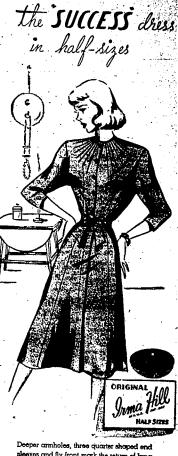

with an extra wide hem-fold to fix over a suit or dress. Toss-onarmstraps.
A handy glove

pocket.
In a selection of lovely colors or al-ways smart black. Come in and select

> 39.50 49.50

Van Engelens

sleeves and fly front mark the return of Irma Hill's "Success" dress. Styled in Alpaca in a wonderful variety of colors. Sizes: 141/2.

10.95 Others 7.95 to 14.90

Second Floor Style Shop

Van Engelens