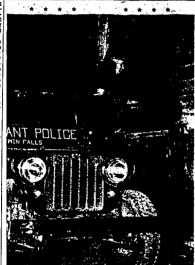

### Merchant Police Work While City Sleeps

### Merchant Police Remain Alert On Warehouse District Patrol

sitt southwest of Third avenues could and west ea their domain.

And Mallowern evening a TimesLack Mallowern evening a TimesLack Mallowern evening a TimesLack Mallowern evening the latest 
addition to the merchant police patollar to the merchant police patollar to the merchant police patollar to the merchant police palack war. Fattolima Who granted by 
D. C. (Charlie) Purrott in conjuncton with the Reislab Defective bution with the Reislab Defective bution with the Reislab Chective butinous hills and a service part of the rethough alleys and across railroad 
tracks for an evening, the newman 
the control of the merchant police 
of the result of the result of the 
first rough now, it was rougher 
when Defective Parrott took it over 
on Peruary of 1947. The service had