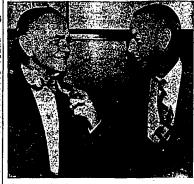

#### Changes Have Been Made

In company with a lot of other "ex-Clis," Adm. William Halsey and Gen. Jonathan Walnwright, both retired, are sporting colorful civilian stitre, particularly in the life department, Here General Walnwright, wearing a bright barred four-in-hand, impects the brulliant striped bow the of Admiral Halsey as the two reministed in Kannas Cliy, Mo. The general was in learn on a stead the American Royal Stock show and the admiral said this trip was "wirtidy hashess" (AFWirepholo)