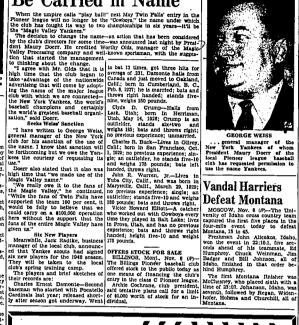

## Washington to Meet Aggressive Puncher in Weinhold Nov. 18

Here is Dickie Welnheld, a New York fighter who has lost only two battles in 33. He will meet Buddy Washington in the VFW ring card's feature at the high school gym Tucsday night, Nov. 18.