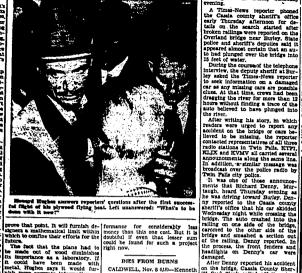

witnesses were alte in making witnesses were alter making witnesses were alter making witnesses were alter mit an upper and the secondary was called in making witnesses were alter mit and witnesses witnesse

Although Hughes in general adherent and Mrs. Evelym enter the system of submitting his ucustions for the witnesses through the system of submitting his ucustions for the witnesses. However, the state of the system of the syste