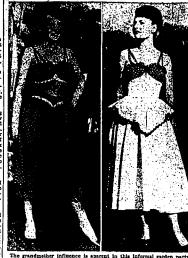

And Mrs. Att Finke won prizes.

Costume Party THE MAY FAIR SHOP Grandmother's True

The "covered-up" look that still gives full play to pretty shoulders...a snug, pointed bodies and a wide, swirling skirt. Celanese\* moire taffeta in dark Victorian shades and whisper tone pastels. Designed for you by Dorris Varnum in sizes 9 to 15, \$16.95