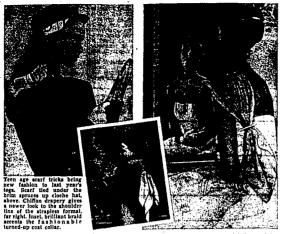

### Scarfs Are Fashion Trick

NEA Staff Writer
The junior miss who masters
slight-of-hand tricks with scarfs
can transform old duds into new
clothes in jiz time and still keep
the upper hand on her allowance. tured above.

First in the repertoire is the trick
that changes last year's strapless
formal into newer-looking evening
dress by awag-draping with scarfs.

For this use two Is-inch sill children to the sear of dangle for squares in contrasting pastel for squares in contrasting pastel for squares in contrasting pastel is front, drap the two ends over two pour shoulders. Anchor ends in put the stamp of new coat-fashlor in the contrasting pastel in the contrast in the college of the pastel in the contrast in the college of the college