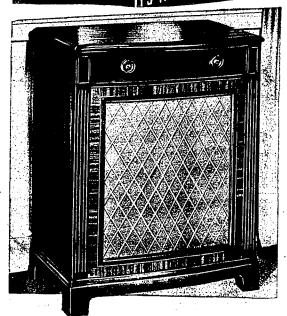

### SILVER TONE WIRE **Recorder Combination**

BEST BUY \$19950 IN RADIO

It's a Radio . . It's a Phonograph . . . It's a WIRE RECORDER. Record your favorite radio programs, childrens voices, treasured records and any or all special programs or occasions you desire . . . All on a durable steel wire! A full hours worth of entertainment on each spool . . . USE IT OVER AND OVER SEE THIS GREAT SILVERTONE VALUE TODAY!

### It's America's Post War Thrills!

it's a radio!

it's a phonograph!

it's a wire recorder!

COMPLETE WITH MICROPHONE AND 1 HOUR SPOOL

### The Surprise RADIO of the year!

RECORDS a full hour of Radio Pro-

RECORDS a full hour of Phonograph Records

RECORDS a full hour of party fun,

This Silvertone wire recorder combination is a mahogany console model which includes a radio and phonograph. Recordings are made on a three and one-half in. spool of stainless steel wire which is capable of recording one hour's continuous program. The wire may be played back an unlimited number of times. A method of electrical erasure removes the recording when desired and this makes it possible to use the wire over and over again. Music or speech recorded on this wire has unusually high fidelitu.