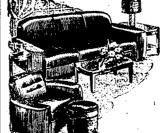

### Sofa and Matching Chair REGULAR \$129.95 NOT

### NYLON UPHOLSTERED SOFAS

Choose from two beautiful colors, rich wine or deep blue. Good all spring construction but of wartime quality and not up to our standards so out they go.

MATCHING OVERSTUFFED CHAIRS

Matching chair in wine or blue.

Massive arms, solid comfort. Priced to save you dollars.

\$5.00 CHAIR SOFA \$8.00 Down \$8.00 Month

FLOOR LAMP

REGULAR \$49.95

\$18.88

\$5.00 DOWN \$5.00 MONTH