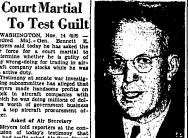

### It's Too Late Now to Make **Bond Killing**

WABHINGTON, Nov. 16 U.B.
Covernment financial experts said today it's too late now to make akilling in the U. S. government bond mixed the way Maj.-Gen. Bennett E. Meyers did during the war.

rederal, reserve board official i the treasury no longer is issuing types of securities which Meyers ght. The big profits, he said, are in the first exchange of such

reurities.

Here's How:

Here's how Meyers made his oney, according to his testimony; the Howard Hughes warplane warplane.

investigation of the format of the control of the c

Doubles Money

If the value remained at \$100, he could double his money every year scause of the difference in interest

count and more very very year and a rate.

Actually, most of the bonds went up to 100 or higher. Each point of the rise netted Meyers a potential profit of 100000 on each \$100000 or constitution. On one deal alone, he claims to have made a profit of \$40000. But he told senate investigators that he can be cause of a basequent losses, he would just about brake even if he would just about brake even if he were to sell all his holdings now.