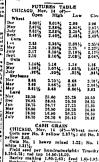

### Markets and Finance Livestock

Markets at a Glance

ie-Mostly steady to weak; top

### Stock Averages

**Butter and Eggs** 

CHICAGO PRODUCE
CHICAGO PRODUCE
CHICAGO, Nov. 16 IN-Bulter firm
64.478; price % cent lower to one cen
144.478; price % cent lower to one cen
144.478; price % cent lower to one cen
144.478; price % A \$12.90; b C 71

Eggs alsoch; 12.778; B 77.5; B C 71

Eggs alsoch; 12.778; b C 71

Eggs alsoch; 12.778; can unchanned
Live poolity stasky; 3 for the price
144.780; price of the price
18.278, can block to the cent higher
18.278,

NEW YORK New L CP—Estimated is of von bowers 15,000 points in of von bowers 15,000 points in of von bowers 15,000 points of future 197,00.

ABN Oct 1114.

Earl Cot. 114.

Ear

### Traffic Fines

per parking the others ich for overtime parking, c. E. Dover, G. J. Ward, n. Mrs. Arnold Robertson, i. William D. Ehler, Mrs. Twin Falls Markets

most claure steady; a 1[,25-12.00; shelly co to good raives and

PORTLAND. Ore., Nov. 14 (I)—Wheat users not continued to the continued to hiera whose ser cent 3.15; is ere cent 3.05; il per cent 3.15; is ent 3.17.
Today's car receipts; Wheat 28; barley 2; flour 1; corn 5; oats 1; milifeed 5.

**Potatoes-Onions** IDAHO FALLS, Nov. 14 (87

CHICAGO
CHICAGO, Nov. 14 (UP)—Arrivala 117;
on track 307; total shipment 883.
Idabous Arrivals 32; shipment 187.
Markett Supplies moderate, demand good,

stronger,
Track sales per 100 lbs.: Colorado reMcClures U. S. 1 slass A unwashed 5.50
ldaho rumets washed 4,70-4.85, Wash
ington ruseyts 4,65-4,78. CHICAGO ONIONS
CHICAGO, Nov. 14 (UP)—Track sales
Minneyota yellow globes 3,40-3,60; ldah