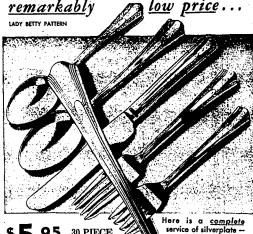

\$5.95 Infant's Dept. C.C. ANDERSON'S BRINGS YOU well-finished silverplate at a

30 PIECE SERVICE FOR 6

The "Lady Betty" service includes 6 dinner knives, 6 dinner forks, 6 teaspoons, 6 dessert spoons (oval soup) and 6 salad forks. Also available in "Embassy" pattern. Mfg. by the worlds most famous silversmiths.

5 OUTSTANDING FEATURES:

at less than 20c per

Kalvas here allererdinish steinless blodes.

Base metal is 18% NICKEL SILVER, as used in the
most agreement alleredeted were.