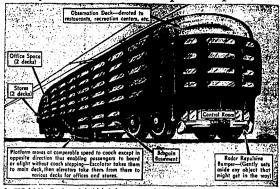

# May Be Cute, But Its Bumper Is Repulsive

In Philad: phia, there's an industrial designer, name of R. J. Sigatoo, and one dark night he dreamed this gadet up. It's a trackless trolley five stories, one bargain basement and loading platform high. It keeps rolling along, and people (those little specks down in the lower left central part), board it stepping on a platform moving in the opposite direction. It has a "radar repulsive" bumper, stores offices, and all sorts of goodless on the observation deck Signion yies on information on how to change a tire.