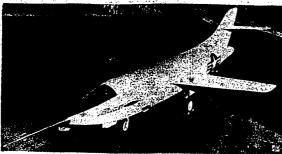

### Forest Service **Worker Retires** After 30 Years

Jet and Rocket Powered 'Skyrocket'