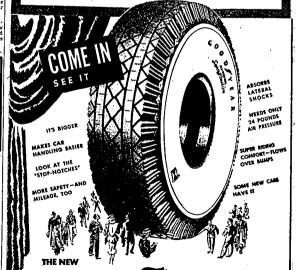

# More on Disp A NEW KIND OF TIRE FOR A NEW KIND OF RIDE ON ONLY

24 LBS. OF AIR PRESSURE

Yes - It's a really new kind of tire. A tire that has astonished automotive engineers with super comfort, super safety and super traction. Lateral (crosswise) shocks for the

floating. Words con't do metics to neers call the greatest improv in tire design in 15 years. Come in and see it for yourself.