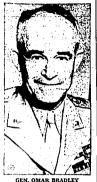

FINAL CITY

VOL. 30, NO. 220

TWIN FALLS, IDAHO, FRIDAY, NOVEMBER 21, 1947

## **GOPs** to **Develop** Own Price Plans On 'Sound Lines'

**Bread Prices** 

Increased by **Local Bakers** 

Utahn Hurt in

Crash as Car

Local and Wendell **Boys Hit by Polio** 

### Filer Physician Is **Hurtin Auto Crash**



### Reds Declare Full Warfare, Blum Asserts

### Farm Aid Urged Only for Crises

### VA Chief Named to Ike's Job

### Iudge Warns **Drivers Here** To "Go Slow

Movie Plot Like Meyers Case Would

### Chief of Staff



## Iran Cancels Red Oil Pact:

### On 40-Year-Old "Secret Society

# 'Meyers a Snake,' Declares LaMarre At Senate Hearing

### Snow Blankets Area; Hailev Misses Storm

escaped the storm with barely a trace of white. Highways throughout the area were, for the most part, in slippery condition.

Hailey, which so far this year has missed most of the storms, reported no snow at all this morning. The sky, however, was overcast.

Kenneth Clark at the Fairfield airport at noon said the sky

Kenneth Clark at the Fairlie was clearing there. In all, he said, the airport had had no more than three quarters of an inch of snow during the current storm.

### 3 More ACA Districts Have New Officials

### **Guilty Pleas Madeby Trio On Forgeries**

### **Hunt for Missing** Plane Centers in **Mountain Regio