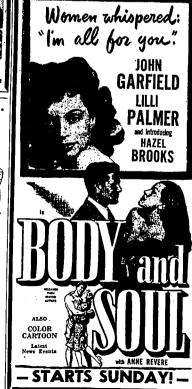

### **Auctioneer Says** Prices at Ogden Set New Records

READ TIMES-NEWS WANT ADS

SUNDAY-MONDAY

FIRST SHOWING

White Goddess of the Dark Jungle!

She offered ECSTASY ...

and DEATH!

MOVE TO FARM
FILER, Nov. 21—Mr. and Mr.
Earl Moreland moved Wednesda;
their farm west of Filer

SPECIAL ENGAGEMENT - TODAY Thru SAT. -

ad by WILLIAM PERINTRI et by KATHLEEN WINSON