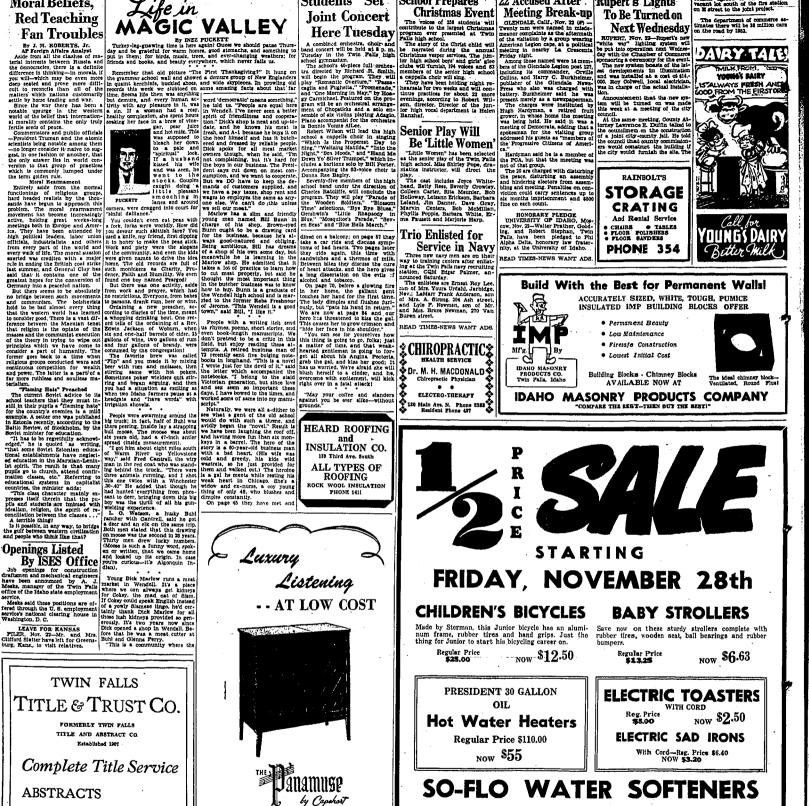

I.G. PRESCOTT & SONS SHETLAND PONY FARM Route S. Twin Falls, Idaho Phone 0192-R-4

Half mile west of Twin Falls County Hospital on Route 30 STORE TO TO TO TO TO TO TO TO TO TO

Druke and Walter Shaw, young American-ar at a concert in Twin Falls Dec. 8 under at club. (Staff engraving) plane duo, \* \* \* \* \* \* \*

#### Young Artists to Appear Here For Concert Scheduled Dec. 8

Selections ranging from Each to | Both of the young artists were Gorshwin will be presented by Hel-born in the United States. She is a roo Druke and Walter Shaw When native of Salt Lake City. Utah they suppear in a contert here Dec. where abs received her early musical s under augustes of the Soroptimist training and made her concert de-club, according to Mrs. Nello Os-but following extensive travel and thorn, scnerich chairman in charge of study in Europe. Walter Shaw is a the event. The two-plano concert by the young couple is scheduled to be pre-iented at 8:15 p. m. Dec. 8, in the Twin Falls high school auditorium. burgh, Pa., where he piano recital before