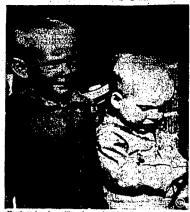

# Four Arrested in

MEN'S DRESS SHIRTS

ROY ROGERS SET

piece cowboy set. 4.98

BLACKBOARDS

Desk type blackboards, size 41 ½ x19 ½ inches

Hero 3 Years Old

alone, but Wyane led the younger child into the yard and safety. (NEA telephole)