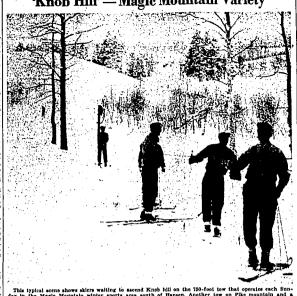

## DETWEILER'S

PHONE 809 OPPOSITE POSTOFFICE

50-foot tow that operates each Bun-other tow on Pike mountain and a and all three can handle 750 skiets

## Magic Mountain's Early Snow Attracting Hundreds of Skiers

Arvored by early and heavy snowlis this season, the Magic Mounts and aurrounding country
lis this season, the Magic Mounts
in winter aports are a saturain winter aports are a saturain the many state of the many state of Twin Falls also has contributed
in progressive steps by Installing
and operating the kit lows and lifts.
One of these tows atteithes for
750 feet by Knob hill; while the
fermals bulled in 1938, the Magic
ountain area has been developed
ountain area has been developed
ountain area has been developed
outside the many state of the many state of the
fermals by Jones on Magic mountain
orgone, which has a vertical its of

south of Hansen.

Besides the U.S. forest service and the Magie Mountain Rik club, those instrumental in development of the facilities include the Twin Falls highway district through road construction and operation of snow plows in the winter to make Magie I.