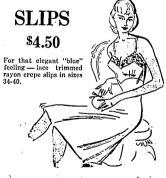

## Rayon Crepe

KNIT GOWNS

\$3.98 and \$4.98

For smartness and comfort a rayon knit gown by "Collegiate" lace or ribbon trimmed pink, white and blue. Sizes 34-40.

\$18.95

Selfit Per Sthe season

Gently styled—classically feminine.