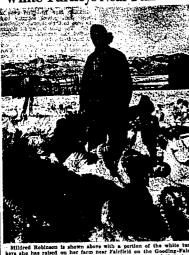

#### **White Turkeys Near Fairfield**

Big Joke!

Legion's Regular Meet Postponed; Dec. 8 Talk Set

#### Fairfield Woman Growing Special Breed of Turkey

and the toms between 12 and 12 mounds.
Miss Robinson also has 400 White Holland turkeys in her flock.
This fall, Miss Robinson bullt a special building on the second for special building on the second for a policiting the prime birds about a week before Thanksgiving. This year, many of her turkeys will be delivered by parcel post. Plans are being made in this area to have all parcel post turkeys delivered the