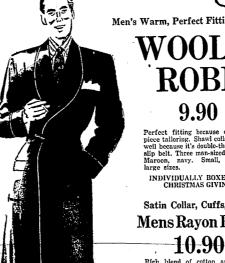

#### WARM, WASHABLE BEACON BLANKET ROBES

Genuine "Beacon" blanket robes! Three piece tailoring with double shaw! collar and rayon cord belt. Individually boxed. Small, medium, large, extra large.

Quilted Satin Robes-14-20 .....

Perfect fitting because of three-piece tailoring. Shawl collar drapes well because it's double-thick. Non-alip belt. Three man-sized pockets. Maroon, navy. Small, medium, large sizes.

INDIVIDUALLY BOXED FOR CHRISTMAS GIVING!

Satin Collar, Cuffs, Trim! Mens Rayon Robes

Rich blend of cotton and rayon jacquard—with luxurious satin shawl collar, cuffs and trim. Deep satin yoke! Maroon, navy.

Sized Like His Sult! MEN'S PAJAMAS 3.79