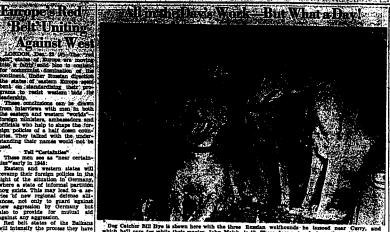

#### Dog Catcher Uses Caution to Corral 3 Huge Wolfhounds

Malet, recovered.

Now Russian wolfhounds, as the name indicates, are bred specifically for running down wolves on the frozen steppes of Russia. They also are known as Borzof, which is derived from the Russian word, "borzoy," meaning swift.