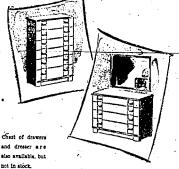

# lodern with e &

**Every Piece of Mount Airy Furniture** is a MASTERPIECE

Here is a beautiful suite in the modern manner that you must see to really appreciate, tI is not exactly as pictured here . . . in fact you will find it even more beautiful. Stop by and see it in our window today. Made of exquisite bleached walnut by mastercraftsmen, it has all the beauty and quality to make it a

OUR PLEDGE FOR 1948: To bring the finest and best looking furniture to be had at reasonable prices to our friends and patrons in southern duality first.

gracefully serpentine-curved in front for added beauty. Chests include large plate glass mirror, and vanity has large triple hinged mirror for milady's pleasure. Unique drawer pulls are of solid brass, and all feet have brass ferrules to prevent scarring or scuffing. Vanity bench has thick padded seat and comfortable padded back rest. In addition to roomy drawers, the vanity has a shelf compartment concealed by sliding