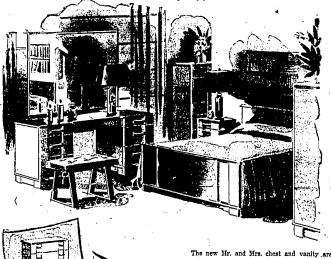

# lodern with e &

**Every Piece of Mount Airy Furniture** is a MASTERPIECE

Here is a beautiful suite in the modern manner that you must see to really appreciate, tI is not exactly as pictured here . . . in fact you will find it even more beautiful. Stop by and see it in our window today. Made of exquisite bleached walnut by mastercraftsmen, it has all the beauty and quality to make it a

OUR PLEDGE FOR 1948: To bring the finest and best looking furniture to be had at reasonable prices to our friends and patrons in southern duality first.

gracefully serpentine-curved in front for added beauty. Chests include large plate glass mirror, and vanity has large triple hinged mirror for milady's pleasure. Unique drawer pulls are of solid brass, and all feet have brass ferrules to prevent scarring or scuffing. Vanity bench has thick padded seat and comfortable padded back rest. In addition to roomy drawers, the vanity has a shelf compartment concealed by sliding