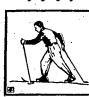

# HOW TO SKI, No. 3--Learn to-Walk, Climb, Fall and Get up Again--to Begin With Clubs Inquire

SPORT FRONT