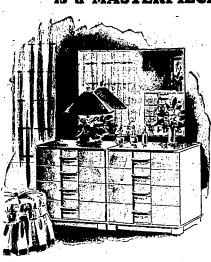

# lodern with e &

**Every Piece of Mount Airy Furniture** is a MASTERPIECE

Here is a beautiful suite in the modern manner that you must see to really appreciate, tI is not exactly as pictured here . . . in fact you will find it even more beautiful. Stop by and see it in our window today. Made of exquisite bleached walnut by mastercraftsmen, it has all the beauty and quality to make it a

OUR PLEDGE FOR 1948: To bring the finest and best looking furniture to be had at reasonable prices to our friends and patrons in southern duality first.

gracefully serpentine-curved in front for added beauty. Chests include large plate glass mirror, and vanity has large triple hinged mirror for milady's pleasure. Unique drawer pulls are of solid brass, and all feet have brass ferrules to prevent scarring or scuffing. Vanity bench has thick padded seat and comfortable padded back rest. In addition to roomy drawers, the vanity has a shelf compartment concealed by sliding