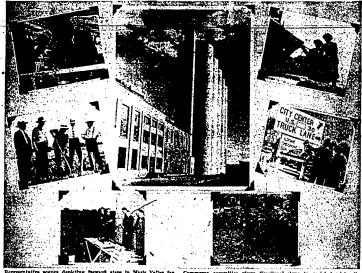

# Residents of Magic Valley Build for Future With Projects Started in 1947

THULLE VIIII I IVJCUS DIGHT LCU. III IJTE and and or specific properties at the 900 fails at let prain at the Twin Fails higheys the phorahast from the sword. With the sword with the specific promises a specific properties. In the specific properties are placed in properties and buildoser blades but into the earth of the vality in fails of the specific properties. The properties are placed into the case the of the vality in fails of the specific properties. The properties are placed in the properties are placed in the properties and the specific properties. The properties are the former fault relationship to the properties are the specific properties. The properties are the former fault relation to the properties are the former fault relationship to the properties are the prope