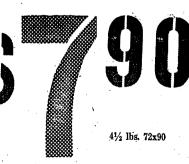

6" Longer Than Average!

WOOL BLANKETS

7.90

Yes, they're 72" x 90" double bed size to generously cover any bed! 3½ lbs. of pure virgin wool with 5 year guarante against moth damage! White and five luncious pastels!