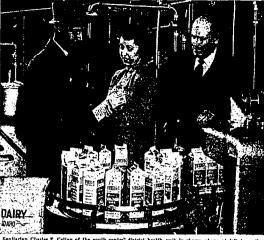

#### Automatic Cartoning Machine Packages Milk at Dairy Here

Packages Milk at Dairy Here
By John Bronnan
Operation of the most revent addition in a \$0,000 program institution of the control of the carrier of the burned in obtaining the the interests of maintaining the the interest of maintaining the the interest of the maintaining the the interest of the containing the the interest of the containing the the interest of the containing and maintaining the the interest of the past 3 years, and that seeds 100 days like the past 3 years, and that here for the past 3 years, and that here for the past 3 years, and the years and years, and the past 3 years, and the past 3 years, and the past 3 years, and the years and Public Work Jobs

space as one case of the bottled product.

The manner in which the packaging machine operates reduces the human factor to a minimum. From the time the milk enters the storage tank until it is sealed in the carton, it is never exposed to the air.