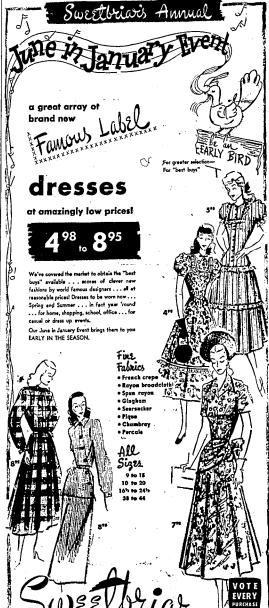

# Special Purchase

| C. C. ANDERSON                                  | . TWIN FALLS, IDAHO |  |  |
|-------------------------------------------------|---------------------|--|--|
| Please send me the housedresses I have checked: |                     |  |  |
| Style No. 3099                                  | Style No. 3098      |  |  |
| SizeColor                                       | SizeColor           |  |  |
| Style No. 3101                                  | Style No. 5077      |  |  |
| SizeColor                                       | SizeColor           |  |  |
| Style No. 3565                                  | Style No. 5076      |  |  |
| SizeColor                                       | SizeColor           |  |  |
| Name                                            | *                   |  |  |
| Address                                         |                     |  |  |
| City                                            | , State             |  |  |
| Charge                                          | Cash C. O. D.       |  |  |
|                                                 |                     |  |  |

# WEDNESDAY at 9 A.M. VALUE EVENT NO. 8

IN THE GREATEST VALUE PACKED JANUARY IN HISTORY!

REMEMBER our Great Shirt Sale?

(A SELL-OUT IN EIGHT HOURS)

NOW a Cotton Dress Event

HURRY...SAVE \$1.19 to \$3.00

BE HERE EARLY

# JANUARY HOUSE DRESS EVENT

**ORDINARILY \$3.98** 

 Style No. 3565 . . . gay ric-rac trim floral percale print in your favorite zipper front style. Adjustable waist, patch pockets. Sizes 40 to 52. Blue, Rose, Turquoise.

Style No. 3098 . . . a bright and cheery floral print with cartwheel buttons and traced with bright colored binding. Sizes 12 to 20. Blue. Red, Orchid.

# Gay Plaids

Style No. 5077

Short Miss (petite) 12s to 18s Flaring skirt beneath the tniest of a waist, jaunty peplum in Dan River Chambray. Navy, Brown, Dark Green.

Ordinarily \$8.95

595

Come in — Telephone or use the Convenient
Mail Order Coupon — Top of Page

Cay Whitney

Dresses

COTTON SHOP C. C. Anderson Co.

# TALL TALKING STRIPES

Style No. 5076

Women 38 to 44 Elegant pin-tuck stripes... white, white pique freshens collar, gives new look to hip pockets. Dan River Chambray in Aqua, Pink, Grey.

Ordinarily \$8.95

**5**95

COME IN TELEPHONE ORDER By MAIL

Kay Whitney

Dresses