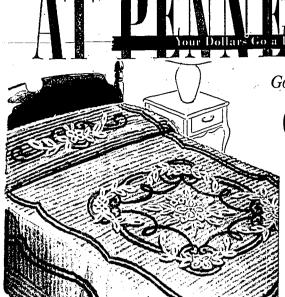

\*Reg. U. S. Pat. Off. †Shrinkage will not exceed 1%.

Rust Resisting Buttons

WORK SHIRTS WORK SHOES 6.90

Boys' Sizes 1.09

Gorgeously Beautiful Rows and Rows of Closely Tufted Chenille

> Chenille Spreads **9**90

- 90" DOUBLE-BED WIDTH
- 105" EXTRA LENGTH
- 6 LOVELY COLORS AND WHITE

Where else but at Penney's would you find such levely spreads for so little! Elaborate single needle floral and stitched designs. All high pile tufted on Penco quality sheeting. Floral design on white or colored grounds.

CHENILLE SPREADS 80"x105" 4.98

Penneys' Annex

Sturdy, Non-Skid Back! JACQUARD RUG

5.90

AXMINSTER RUGS

3.98

Printed Cretonne