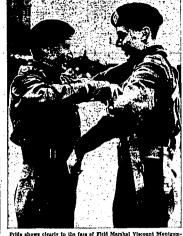

#### Proud Father, Proud Son

Pride shows clearly in the face of Field Marshal Viscount Monigometry, left, as he adjusts the belt of honor on his son, David Bernard Montgomery. The belt is symbolic of the you'ld being the highest officer graduate from the royal armored corps officer cadet training unit at Borington camp, in Devet, England.