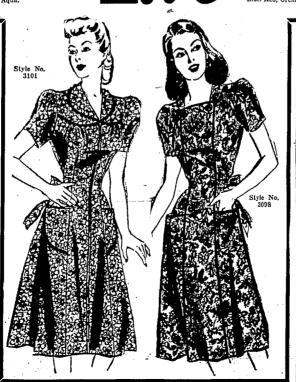

# Special Purchase

| C. C. ANDERSON                                  | . TWIN FALLS, IDAHO |  |  |
|-------------------------------------------------|---------------------|--|--|
| Please send me the housedresses I have checked: |                     |  |  |
| Style No. 3099                                  | Style No. 3098      |  |  |
| SizeColor                                       | SizeColor           |  |  |
| Style No. 3101                                  | Style No. 5077      |  |  |
| SizeColor                                       | SizeColor           |  |  |
| Style No. 3565                                  | Style No. 5076      |  |  |
| SizeColor                                       | SizeColor           |  |  |
| Name                                            | *                   |  |  |
| Address                                         |                     |  |  |
| City                                            | , State             |  |  |
| Charge                                          | Cash C. O. D.       |  |  |
|                                                 |                     |  |  |

# JANUARY HOUSE DRESS EVENT

**ORDINARILY \$3.98** 

 Style No. 3565 . . . gay ric-rac trim floral percale print in your favorite zipper front style. Adjustable waist, patch pockets. Sizes 40 to 52. Blue, Rose, Turquoise.

Style No. 3098 . . . a bright and cheery floral print with cartwheel buttons and traced with bright colored binding. Sizes 12 to 20. Blue. Red, Orchid.

# Gay Plaids

Style No. 5077

Short Miss (petite) 12s to 18s Flaring skirt beneath the tniest of a waist, jaunty peplum in Dan River Chambray. Navy, Brown, Dark Green.

Ordinarily \$8.95

595

Come in — Telephone or use the Convenient
Mail Order Coupon — Top of Page

# TALL TALKING STRIPES

Style No. 5076

Women 38 to 44 Elegant pin-tuck stripes... white, white pique freshens collar, gives new look to hip pockets. Dan River Chambray in Aqua, Pink, Grey.

Ordinarily \$8.95