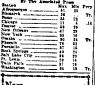

## Prices Fall at Livestock Sale

Twin Falls livestock prices fell on 50 cents to 81 a hundred weight toom price paid one week age at 18 Twin Falls Livestock commission company also when 1,800 fixed on the prices paid for steers and cowers of 50 cents. Tom Callen, control of the commission construction of the 18 feet of the

MOSE HAND JOBS

TO RECEIVE WAS A STATE OF THE CHARLES THE WASHING THE WASHINGTON TO THE WASHINGTON THE WASHINGTON THE WASHINGT WA

ays that feterate exceeded was a consideration of the control of the ring from \$23.80 to \$77.50, feeder steers \$23 to \$26, Holling steers \$18.50 to \$20.50, medium eters \$23 to \$25.50, and common cers \$19 to \$24.50. Buyers paid from \$19 to \$20.80 for motice cows, \$17.50 to \$18.75 for good two and \$41 to \$17 for canner and titer cows.

nitier cows.

No choice helifers were sold but took helifers brought \$22,50 to \$24, and common helifers \$17 to \$22.

Vealers brought \$17 to \$27 and siles \$16 to \$20,50.

Callen also said that during 1947 is weekly sales averaged receipts of \$30,000 each.