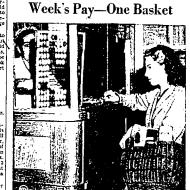

Expert Avows Joe Russki Can't Even Feed His Family On Entire Pay-Check for 48-Hour Week Leaders Okay

This Minak housewife could take home, in her basket, all the food a Russian "straw boss" could buy with his wafes for a 48-hour week even at the new 'low" prices decreed by the Kremlin. In the U. S., the same items would cost less than \$10.