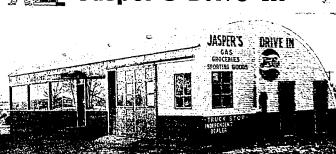

# Now Open ... Jasper's Drive-In

# The One-Stop Service AT CURRY

Just half-way between Twin Falls and Filer on Highway 30.

 GROCERIES LUNCHES • COFFEE

 HOMEMADE PIE POP

• FISHING TACKLE

We are just newly opened for business, and would sure be glad to have you stop in and get acquainted. So far we have had 168 get acquainten. So Iar we have had 168 salesmen, 6 assessors and a few other customers, including "Old Three Hair Staynor" from Moon's, so we seem to be geiting started off all right.

We're Open Early and Late-7 Days a Week HOW ABOUT STOPPIN' IN TO SAY HELLO NEXT TIME YOU'RE BY:

GEORGE and VELMA JASPER